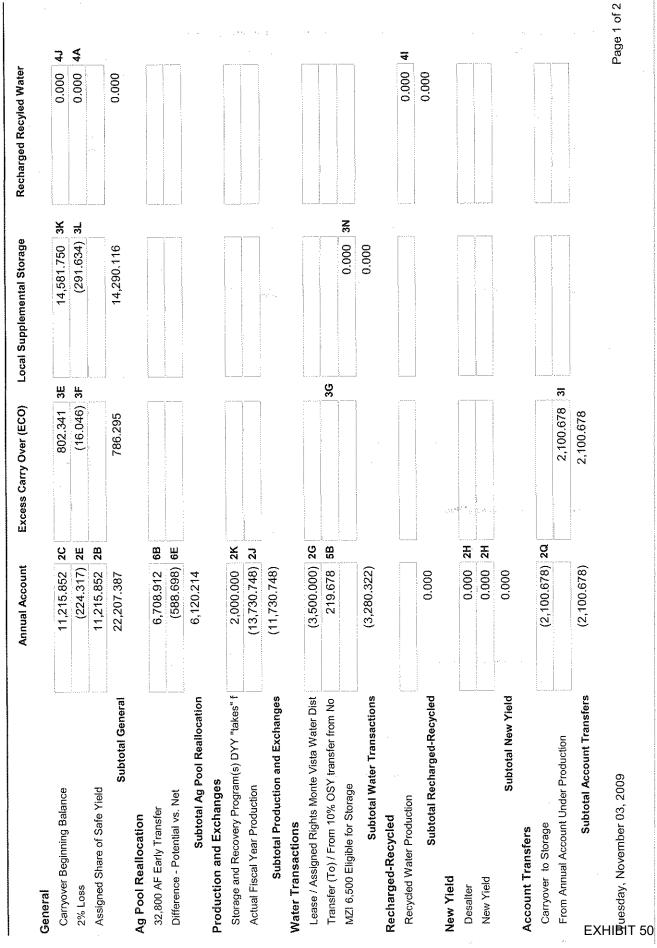

### Assessment Year 2007-2008 (Production Year 2006-2007)

### **Pool 3 Water Production Summary**

|                                     | Percent of<br>Safe<br>Operating | Assigned<br>Share of<br>Operating | Carryover<br>Beginning<br>Balance | Prior Year<br>Adjust-<br>ments | 2%<br>Carryover<br>Storage Loss | Net Ag Pool<br>Reallocation | Water<br>Transaction<br>Activity | New<br>Yield | Annual<br>Production<br>Right | Actual Fiscal<br>Year<br>Production | Storage and<br>Recovery<br>Program(s) | Total<br>Production<br>and | Net Over-  | Production | Total Under-   | fer Production E<br>Carryover: | To Excess            |
|-------------------------------------|---------------------------------|-----------------------------------|-----------------------------------|--------------------------------|---------------------------------|-----------------------------|----------------------------------|--------------|-------------------------------|-------------------------------------|---------------------------------------|----------------------------|------------|------------|----------------|--------------------------------|----------------------|
|                                     | Yield                           | Safe Yield                        |                                   |                                |                                 |                             |                                  |              | rugitt                        | r roudottom                         | r rogram(s)                           | Exchanges                  | 85/15%     | 100%       | Produced       | Next Year<br>Begin Bal         | Carryover<br>Account |
| Arrowhead Mtn Spring Water Co       | 0.000%                          | 0.000                             | 0.000                             | 0.000                          | 0.000                           | 0.000                       | 0.000                            | 0.000        | 0.000                         | 391.836                             | 0.000                                 | 391.836                    | 0.000      | 391.836    | 0.000          | 0.000                          | 0.000                |
| Chino Hills, City Of                | 3.851%                          | 2,111.422                         | 2,111.422                         | 0.000                          | (42.228)                        | 1,863.356                   | 266.200                          | 462.120      | 6,772.292                     | 1,582.587                           | 2,900.000                             | 4,482.587                  | 0.000      | 0.000      | 2,289.704      | 2,111.422                      | 178.282              |
| Chino, City Of                      | 7.357%                          | 4,033.857                         | 4,033.857                         | 0.000                          | (80.677)                        | 7,304.307                   | (4,933.500)                      | 882.839      | 11,240.682                    | 5,080.652                           | 2,980.900                             | 8,061.552                  | 0,000      | 0.000      | 3,179.129      | 3,179.129                      | 0,000                |
| Cucamonga Valley Water District     | 6.601%                          | 3,619.454                         | 3,619.454                         | 0.000                          | (72.389)                        | 2,288.127                   | 11,187.842                       | 792.120      | 21,434.608                    | 18,786.439                          | 0.000                                 | 18,786.439                 | 0.000      | 0.000      | 2,648.169      | 2,648.169                      | 0.000                |
| Desalter Authority                  | 0,000%                          | 0.000                             | 0.000                             | 0.000                          | 0.000                           | 0.000                       | 0.000                            | 0.000        | 0.000                         | 26,356.217                          | 0.000                                 | 26,356.217                 | 0.000      | 26,356.217 | 0.000          | 0.000                          | 0.000                |
| Fontana Union Water Company         | 11.657%                         | 6,391.736                         | 0.000                             | 0.000                          | 0.000                           | 3,165.794                   | (10,508.242)                     | 1,398.840    | 448.127                       | 0.000                               | 0.000                                 | 0.000                      | 0.000      | 0.000      | 448.127        | 448.127                        | 0.000                |
| -ontana Water Company               | 0.002%                          | 1.000                             | 0.000                             | 0.000                          | 0.000                           | 691.082                     | 13,507.694                       | 0.240        | 14,200.015                    | 16,124.031                          | 0.000                                 | 16,124.031                 | 1,924.016  | 0.000      | 0.000          | 0.000                          | 0.000                |
| Solden State Water Company          | 0.750%                          | 411.476                           | 411.476                           | 0.000                          | (8.229)                         | 203.684                     | 0.000                            | 90.000       | 1,108.407                     | 880.691                             | 0.000                                 | 880.691                    | 0.000      | 0.000      | <u>227.715</u> | 227.715                        | 0.000                |
| nland Empire Utilities Agency       | 0.000%                          | 0.000                             | 0.000                             | 0.000                          | 0.000                           | 0.000                       | 0.000                            | 0.000        | 0.000                         | 0.000                               | 0.000                                 | 0.000                      | 0.000      | 0.000      | 0.000          | 0.000                          | 0.000                |
| lurupa Community Services District  | 3.759%                          | 2,061.118                         | 0.000                             | 0.000                          | 0.000                           | 10,855.938                  | 2,128.600                        | 451.080      | 15,496.735                    | 17,840.274                          | 0.000                                 | 17,840.274                 | 2,343.538  | 0.000      | 0.000          | 0.000                          | 0.000                |
| .os Serranos Country Club           | 0.000%                          | 0.000                             | 0.000                             | 0.000                          | 0.000                           | 0.000                       | 0.000                            | 0.000        | 0.000                         | 0.000                               | 0.000                                 | 0.000                      | 0.000      | 0.000      | 0.000          | 0.000                          | 0.000                |
| Marygold Mutual Water Company       | 1.195%                          | 655.317                           | 655.317                           | 0.000                          | (13.106)                        | 324.537                     | 16.000                           | 143.400      | 1,781.464                     | 183.530                             | 0.000                                 | 183.530                    | 0.000      | 0.000      | 1,597.934      | 655.317                        | 942.617              |
| Aetropolitan Water District         | 0.000%                          | 0.000                             | 0.000                             | 0.000                          | 0.000                           | 0.000                       | 0.000                            | 0.000        | 0.000                         | 0.000                               | 0.000                                 | 0.000                      | 0.000      | 0.000      | 0.000          | 0.000                          | 0.000                |
| Aonte Vista Irrigation Company      | 1.234%                          | 676.759                           | 354.449                           | 0.000                          | (7.088)                         | 335.128                     | (1,300.000)                      | 148.080      | 207.328                       | 0.000                               | 0.000                                 | 0.000                      | 0.000      | 0.000      | 207.328        | 207.328                        | 0.000                |
| Aonte Vista Water District          | 8.797%                          | 4,823.954                         | 0.000                             | 0.000                          | 0.000                           | 2,434.680                   | 2,143.778                        | 1,055,640    | 10,458.051                    | 11,279.391                          | 6,600.000                             | 17,879.391                 | 7,421.339  | 0.000      | 0.000          | 0.000                          | 0.000                |
| Viagara Water Company               | 0.000%                          | 0.000                             | 0.000                             | 0.000                          | 0.000                           | 0.000                       | 0.000                            | 0.000        | 0.000                         | 1,106.307                           | 0.000                                 | 1,106.307                  | 0.000      | 1,106.306  | 0.000          | 0.000                          | 0.000                |
| licholson Trust                     | 0.007%                          | 4.000                             | 2.134                             | 0.000                          | (0.042)                         | 1.901                       | (6.988)                          | 0.840        | 1.845                         | 0.000                               | 0.000                                 | 0.000                      | 0.000      | 0.000      | 1.845          | 1.845                          | 0.000                |
| Jorco, City Of                      | 0.368%                          | 201.545                           | 201.545                           | 0.000                          | (4.030)                         | 99.941                      | 0.000                            | 44.160       | 543.160                       | 0.000                               | 0.000                                 | 0.000                      | 0.000      | 0.000      | 543.160        | 201.545                        | 341.615              |
| Intario, City Of                    | 20.742%                         | 11,373.816                        | 7,859.429                         | 0.000                          | (157.188)                       | 6,789.343                   | 6,490.500                        | 2,489.040    | 34,844.939                    | 23,905.407                          | 1,300.000                             | 25,205.407                 | 0.000      | 0.000      | 9,639.532      | 9,639.532                      | 0.000                |
| <sup>2</sup> omona, City Of         | 20.454%                         | 11,215.852                        | 6,247.825                         | 0.000                          | (124.956)                       | 5,554.872                   | (2,387.322)                      | 2,454.480    | 22,960.751                    | 10,893.597                          | 3,376.900                             | 14,270.497                 | 0.000      | 0.000      | 8,690.253      | 8,690.253                      | 0.000                |
| San Antonio Water Company           | 2.748%                          | 1,506.888                         | 1,506.888                         | 0.000                          | (30.137)                        | 746.298                     | 0.000                            | 329.760      | 4,059.697                     | 1,325.883                           | 0.000                                 | 1,325.883                  | 0.000      | 0.000      | 2,733.813      | 1,506.888                      | 1,226.925            |
| San Bernardino County Shtg Prk      | 0.000%                          | 0.000                             | 0.000                             | 0.000                          | 0.000                           | 0.000                       | 0.000                            | 0.000        | 0.000                         | 15.832                              | 0.000                                 | 15.832                     | 15.832     | 0.000      | 0.000          | 0.000                          | 0.000                |
| Santa Ana River Water Company       | 2.373%                          | 1,301.374                         | 613.562                           | 0.000                          | (12.271)                        | 644.456                     | (1,969.000)                      | 284.760      | 862.881                       | 272.806                             | 0.000                                 | 272.806                    | 0.000      | 0.000      | 590.075        | 590.075                        | 0.000                |
| Jpland, City Of                     | 5.202%                          | 2,852.401                         | 2,852.401                         | 0.000                          | (57.048)                        | 1,412.753                   | 4,257.978                        | 624.240      | 11,942.724                    | 1,520.940                           | 2,478.200                             | 3,999.140                  | 0.000      | 0.000      | 7,943.583      | 2,852.401                      | 5,091.182            |
| Vest End Consolidated Water Company | 1.728%                          | 947.714                           | 947.714                           | 0.000                          | (18.954)                        | 469.288                     | 0.000                            | 207.360      | 2,553.122                     | 0.000                               | 0.000                                 | 0.000                      | 0.000      | 0.000      | 2,553.122      | 947.714                        | 1,605.408            |
| Vest Valley Water District          | 1.175%                          | 644.317                           | 644.317                           | 0.000                          | (12.886)                        | 319.105                     | (485.000)                        | 141.000      | 1,250.853                     | 0.000                               | 0.000                                 | <u></u>                    | 0.000      | 0.000      | 1,250.853      | 644.317                        | <u>606.536</u>       |
|                                     | 100.00%                         | 54,834.000                        | 32,061.790                        | 0.000                          | (641.229)                       | 45,504.590                  | 18,408.540                       | 11,999.999   | 162,167.681                   | 137,546.421                         | 19,636.000                            | 157,182.421                | 11,704.725 | 27,854.359 | 44,544.342     | 34,551.777                     | 9,992.565            |
| Less Desalter Production            |                                 |                                   |                                   |                                |                                 |                             |                                  |              |                               |                                     |                                       | 26,356.217                 |            |            |                |                                |                      |
| otal Assessable Production          | <b>1A</b>                       | 1B                                | 1 <b>C</b>                        | 1D                             | 1E                              | 1 <b>F</b>                  | 10                               | 414          | 41                            | 4                                   |                                       | 130,826.204                |            |            | []             | ,                              |                      |
|                                     |                                 |                                   |                                   |                                |                                 |                             | 1 <b>G</b>                       | 1H           | 11                            | 1 <b>J</b>                          | 1K                                    | <b>1L</b>                  | 1M         | 1N         | 10             | <b>1</b> P                     | 1Q                   |

Assessment Year 2007-2008 (Production Year 2006-2007)