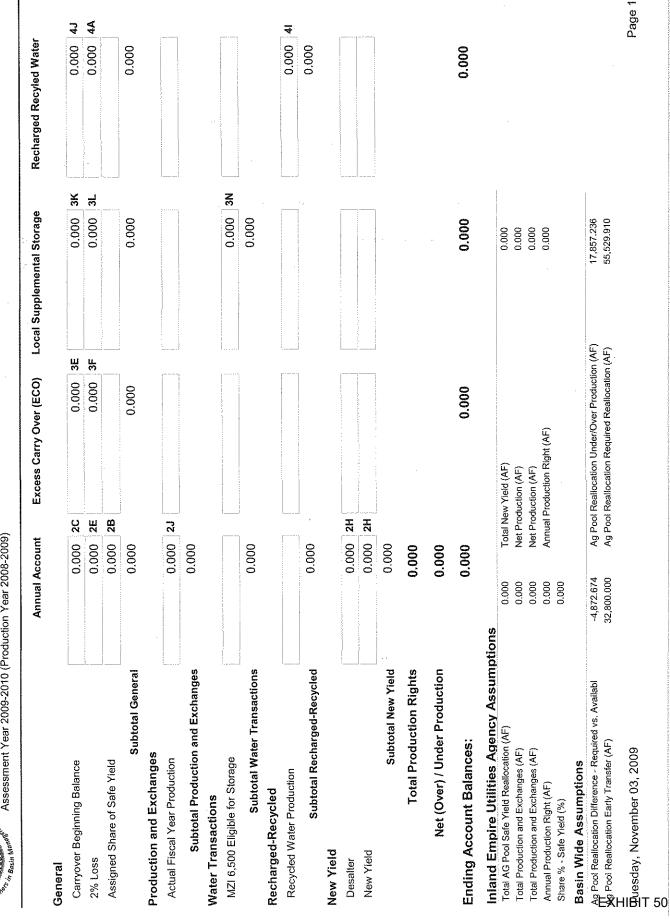

### Assessment Year 2007-2008 (Production Year 2006-2007)

### **Pool 3 Water Production Summary**

|                                     | Percent of<br>Safe<br>Operating | Assigned<br>Share of<br>Operating | Carryover<br>Beginning<br>Balance | Prior Year<br>Adjust-<br>ments | 2%<br>Carryover<br>Storage Loss | Net Ag Pool<br>Reallocation | Water<br>Transaction<br>Activity | New<br>Yield | Annual<br>Production<br>Right | Actual Fiscal<br>Year<br>Production | Storage and<br>Recovery<br>Program(s) | Total<br>Production<br>and | Net Over-  | Production | Total Under-   | fer Production E<br>Carryover: | To Excess            |
|-------------------------------------|---------------------------------|-----------------------------------|-----------------------------------|--------------------------------|---------------------------------|-----------------------------|----------------------------------|--------------|-------------------------------|-------------------------------------|---------------------------------------|----------------------------|------------|------------|----------------|--------------------------------|----------------------|
|                                     | Yield                           | Safe Yield                        |                                   |                                |                                 |                             |                                  |              | rugitt                        | r roudottom                         | r rogram(s)                           | Exchanges                  | 85/15%     | 100%       | Produced       | Next Year<br>Begin Bal         | Carryover<br>Account |
| Arrowhead Mtn Spring Water Co       | 0.000%                          | 0.000                             | 0.000                             | 0.000                          | 0.000                           | 0.000                       | 0.000                            | 0.000        | 0.000                         | 391.836                             | 0.000                                 | 391.836                    | 0.000      | 391.836    | 0.000          | 0.000                          | 0.000                |
| Chino Hills, City Of                | 3.851%                          | 2,111.422                         | 2,111.422                         | 0.000                          | (42.228)                        | 1,863.356                   | 266.200                          | 462.120      | 6,772.292                     | 1,582.587                           | 2,900.000                             | 4,482.587                  | 0.000      | 0.000      | 2,289.704      | 2,111.422                      | 178.282              |
| Chino, City Of                      | 7.357%                          | 4,033.857                         | 4,033.857                         | 0.000                          | (80.677)                        | 7,304.307                   | (4,933.500)                      | 882.839      | 11,240.682                    | 5,080.652                           | 2,980.900                             | 8,061.552                  | 0,000      | 0.000      | 3,179.129      | 3,179.129                      | 0,000                |
| Cucamonga Valley Water District     | 6.601%                          | 3,619.454                         | 3,619.454                         | 0.000                          | (72.389)                        | 2,288.127                   | 11,187.842                       | 792.120      | 21,434.608                    | 18,786.439                          | 0.000                                 | 18,786.439                 | 0.000      | 0.000      | 2,648.169      | 2,648.169                      | 0.000                |
| Desalter Authority                  | 0,000%                          | 0.000                             | 0.000                             | 0.000                          | 0.000                           | 0.000                       | 0.000                            | 0.000        | 0.000                         | 26,356.217                          | 0.000                                 | 26,356.217                 | 0.000      | 26,356.217 | 0.000          | 0.000                          | 0.000                |
| Fontana Union Water Company         | 11.657%                         | 6,391.736                         | 0.000                             | 0.000                          | 0.000                           | 3,165.794                   | (10,508.242)                     | 1,398.840    | 448.127                       | 0.000                               | 0.000                                 | 0.000                      | 0.000      | 0.000      | 448.127        | 448.127                        | 0.000                |
| -ontana Water Company               | 0.002%                          | 1.000                             | 0.000                             | 0.000                          | 0.000                           | 691.082                     | 13,507.694                       | 0.240        | 14,200.015                    | 16,124.031                          | 0.000                                 | 16,124.031                 | 1,924.016  | 0.000      | 0.000          | 0.000                          | 0.000                |
| Solden State Water Company          | 0.750%                          | 411.476                           | 411.476                           | 0.000                          | (8.229)                         | 203.684                     | 0.000                            | 90.000       | 1,108.407                     | 880.691                             | 0.000                                 | 880.691                    | 0.000      | 0.000      | <u>227.715</u> | 227.715                        | 0.000                |
| nland Empire Utilities Agency       | 0.000%                          | 0.000                             | 0.000                             | 0.000                          | 0.000                           | 0.000                       | 0.000                            | 0.000        | 0.000                         | 0.000                               | 0.000                                 | 0.000                      | 0.000      | 0.000      | 0.000          | 0.000                          | 0.000                |
| lurupa Community Services District  | 3.759%                          | 2,061.118                         | 0.000                             | 0.000                          | 0.000                           | 10,855.938                  | 2,128.600                        | 451.080      | 15,496.735                    | 17,840.274                          | 0.000                                 | 17,840.274                 | 2,343.538  | 0.000      | 0.000          | 0.000                          | 0.000                |
| .os Serranos Country Club           | 0.000%                          | 0.000                             | 0.000                             | 0.000                          | 0.000                           | 0.000                       | 0.000                            | 0.000        | 0.000                         | 0.000                               | 0.000                                 | 0.000                      | 0.000      | 0.000      | 0.000          | 0.000                          | 0.000                |
| Marygold Mutual Water Company       | 1.195%                          | 655.317                           | 655.317                           | 0.000                          | (13.106)                        | 324.537                     | 16.000                           | 143.400      | 1,781.464                     | 183.530                             | 0.000                                 | 183.530                    | 0.000      | 0.000      | 1,597.934      | 655.317                        | 942.617              |
| Aetropolitan Water District         | 0.000%                          | 0.000                             | 0.000                             | 0.000                          | 0.000                           | 0.000                       | 0.000                            | 0.000        | 0.000                         | 0.000                               | 0.000                                 | 0.000                      | 0.000      | 0.000      | 0.000          | 0.000                          | 0.000                |
| Aonte Vista Irrigation Company      | 1.234%                          | 676.759                           | 354.449                           | 0.000                          | (7.088)                         | 335.128                     | (1,300.000)                      | 148.080      | 207.328                       | 0.000                               | 0.000                                 | 0.000                      | 0.000      | 0.000      | 207.328        | 207.328                        | 0.000                |
| Aonte Vista Water District          | 8.797%                          | 4,823.954                         | 0.000                             | 0.000                          | 0.000                           | 2,434.680                   | 2,143.778                        | 1,055,640    | 10,458.051                    | 11,279.391                          | 6,600.000                             | 17,879.391                 | 7,421.339  | 0.000      | 0.000          | 0.000                          | 0.000                |
| Viagara Water Company               | 0.000%                          | 0.000                             | 0.000                             | 0.000                          | 0.000                           | 0.000                       | 0.000                            | 0.000        | 0.000                         | 1,106.307                           | 0.000                                 | 1,106.307                  | 0.000      | 1,106.306  | 0.000          | 0.000                          | 0.000                |
| licholson Trust                     | 0.007%                          | 4.000                             | 2.134                             | 0.000                          | (0.042)                         | 1.901                       | (6.988)                          | 0.840        | 1.845                         | 0.000                               | 0.000                                 | 0.000                      | 0.000      | 0.000      | 1.845          | 1.845                          | 0.000                |
| Jorco, City Of                      | 0.368%                          | 201.545                           | 201.545                           | 0.000                          | (4.030)                         | 99.941                      | 0.000                            | 44.160       | 543.160                       | 0.000                               | 0.000                                 | 0.000                      | 0.000      | 0.000      | 543.160        | 201.545                        | 341.615              |
| Intario, City Of                    | 20.742%                         | 11,373.816                        | 7,859.429                         | 0.000                          | (157.188)                       | 6,789.343                   | 6,490.500                        | 2,489.040    | 34,844.939                    | 23,905.407                          | 1,300.000                             | 25,205.407                 | 0.000      | 0.000      | 9,639.532      | 9,639.532                      | 0.000                |
| <sup>2</sup> omona, City Of         | 20.454%                         | 11,215.852                        | 6,247.825                         | 0.000                          | (124.956)                       | 5,554.872                   | (2,387.322)                      | 2,454.480    | 22,960.751                    | 10,893.597                          | 3,376.900                             | 14,270.497                 | 0.000      | 0.000      | 8,690.253      | 8,690.253                      | 0.000                |
| San Antonio Water Company           | 2.748%                          | 1,506.888                         | 1,506.888                         | 0.000                          | (30.137)                        | 746.298                     | 0.000                            | 329.760      | 4,059.697                     | 1,325.883                           | 0.000                                 | 1,325.883                  | 0.000      | 0.000      | 2,733.813      | 1,506.888                      | 1,226.925            |
| San Bernardino County Shtg Prk      | 0.000%                          | 0.000                             | 0.000                             | 0.000                          | 0.000                           | 0.000                       | 0.000                            | 0.000        | 0.000                         | 15.832                              | 0.000                                 | 15.832                     | 15.832     | 0.000      | 0.000          | 0.000                          | 0.000                |
| Santa Ana River Water Company       | 2.373%                          | 1,301.374                         | 613.562                           | 0.000                          | (12.271)                        | 644.456                     | (1,969.000)                      | 284.760      | 862.881                       | 272.806                             | 0.000                                 | 272.806                    | 0.000      | 0.000      | 590.075        | 590.075                        | 0.000                |
| Jpland, City Of                     | 5.202%                          | 2,852.401                         | 2,852.401                         | 0.000                          | (57.048)                        | 1,412.753                   | 4,257.978                        | 624.240      | 11,942.724                    | 1,520.940                           | 2,478.200                             | 3,999.140                  | 0.000      | 0.000      | 7,943.583      | 2,852.401                      | 5,091.182            |
| Vest End Consolidated Water Company | 1.728%                          | 947.714                           | 947.714                           | 0.000                          | (18.954)                        | 469.288                     | 0.000                            | 207.360      | 2,553.122                     | 0.000                               | 0.000                                 | 0.000                      | 0.000      | 0.000      | 2,553.122      | 947.714                        | 1,605.408            |
| Vest Valley Water District          | 1.175%                          | 644.317                           | 644.317                           | 0.000                          | (12.886)                        | 319.105                     | (485.000)                        | 141.000      | 1,250.853                     | 0.000                               | 0.000                                 | <u></u>                    | 0.000      | 0.000      | 1,250.853      | 644.317                        | <u>606.536</u>       |
|                                     | 100.00%                         | 54,834.000                        | 32,061.790                        | 0.000                          | (641.229)                       | 45,504.590                  | 18,408.540                       | 11,999.999   | 162,167.681                   | 137,546.421                         | 19,636.000                            | 157,182.421                | 11,704.725 | 27,854.359 | 44,544.342     | 34,551.777                     | 9,992.565            |
| Less Desalter Production            |                                 |                                   |                                   |                                |                                 |                             |                                  |              |                               |                                     |                                       | 26,356.217                 |            |            |                |                                |                      |
| otal Assessable Production          | <b>1A</b>                       | 1B                                | 1 <b>C</b>                        | 1D                             | 1E                              | 1 <b>F</b>                  | 10                               | 414          | 41                            | 4                                   |                                       | 130,826.204                |            |            | []             | ,                              |                      |
|                                     |                                 |                                   |                                   |                                |                                 |                             | 1 <b>G</b>                       | 1H           | 11                            | 1 <b>J</b>                          | 1K                                    | <b>1L</b>                  | 1M         | 1N         | 10             | <b>1</b> P                     | 1Q                   |