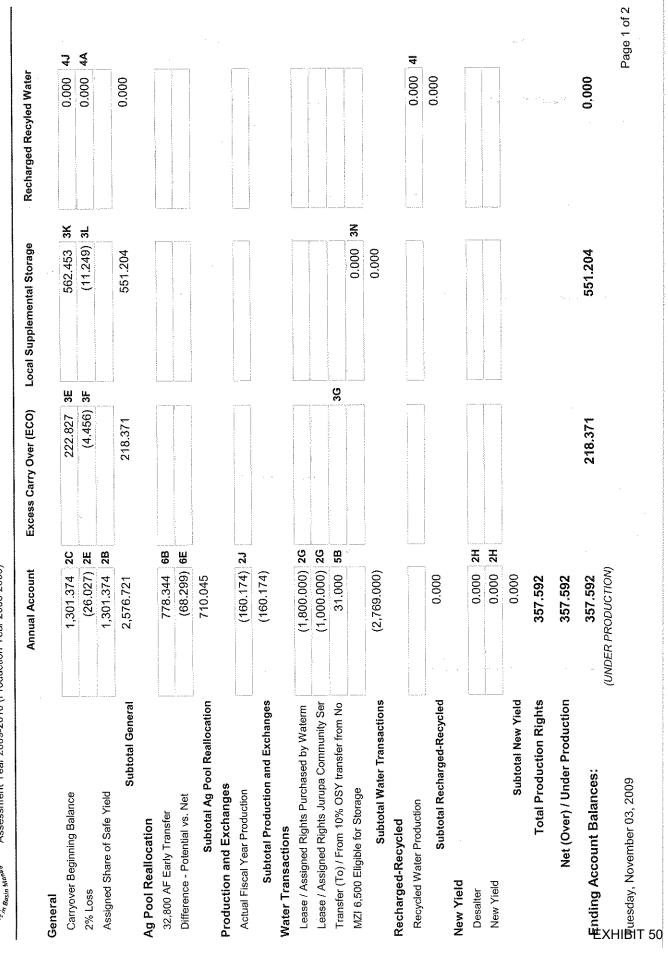

### Assessment Year 2007-2008 (Production Year 2006-2007)

### **Pool 3 Water Production Summary**

|                                     | Percent of<br>Safe<br>Operating | Assigned<br>Share of<br>Operating | Carryover<br>Beginning<br>Balance | Prior Year<br>Adjust-<br>ments | 2%<br>Carryover<br>Storage Loss | Net Ag Pool<br>Reallocation | Water<br>Transaction<br>Activity | New<br>Yield | Annual<br>Production<br>Right | Actual Fiscal<br>Year<br>Production | Storage and<br>Recovery<br>Program(s) | Total<br>Production<br>and | Net Over-  | Production | Total Under-   | fer Production E<br>Carryover: | To Excess            |
|-------------------------------------|---------------------------------|-----------------------------------|-----------------------------------|--------------------------------|---------------------------------|-----------------------------|----------------------------------|--------------|-------------------------------|-------------------------------------|---------------------------------------|----------------------------|------------|------------|----------------|--------------------------------|----------------------|
|                                     | Yield                           | Safe Yield                        |                                   |                                |                                 |                             |                                  |              | rugitt                        | r roudottom                         | r rogram(s)                           | Exchanges                  | 85/15%     | 100%       | Produced       | Next Year<br>Begin Bal         | Carryover<br>Account |
| Arrowhead Mtn Spring Water Co       | 0.000%                          | 0.000                             | 0.000                             | 0.000                          | 0.000                           | 0.000                       | 0.000                            | 0.000        | 0.000                         | 391.836                             | 0.000                                 | 391.836                    | 0.000      | 391.836    | 0.000          | 0.000                          | 0.000                |
| Chino Hills, City Of                | 3.851%                          | 2,111.422                         | 2,111.422                         | 0.000                          | (42.228)                        | 1,863.356                   | 266.200                          | 462.120      | 6,772.292                     | 1,582.587                           | 2,900.000                             | 4,482.587                  | 0.000      | 0.000      | 2,289.704      | 2,111.422                      | 178.282              |
| Chino, City Of                      | 7.357%                          | 4,033.857                         | 4,033.857                         | 0.000                          | (80.677)                        | 7,304.307                   | (4,933.500)                      | 882.839      | 11,240.682                    | 5,080.652                           | 2,980.900                             | 8,061.552                  | 0,000      | 0.000      | 3,179.129      | 3,179.129                      | 0,000                |
| Cucamonga Valley Water District     | 6.601%                          | 3,619.454                         | 3,619.454                         | 0.000                          | (72.389)                        | 2,288.127                   | 11,187.842                       | 792.120      | 21,434.608                    | 18,786.439                          | 0.000                                 | 18,786.439                 | 0.000      | 0.000      | 2,648.169      | 2,648.169                      | 0.000                |
| Desalter Authority                  | 0,000%                          | 0.000                             | 0.000                             | 0.000                          | 0.000                           | 0.000                       | 0.000                            | 0.000        | 0.000                         | 26,356.217                          | 0.000                                 | 26,356.217                 | 0.000      | 26,356.217 | 0.000          | 0.000                          | 0.000                |
| Fontana Union Water Company         | 11.657%                         | 6,391.736                         | 0.000                             | 0.000                          | 0.000                           | 3,165.794                   | (10,508.242)                     | 1,398.840    | 448.127                       | 0.000                               | 0.000                                 | 0.000                      | 0.000      | 0.000      | 448.127        | 448.127                        | 0.000                |
| -ontana Water Company               | 0.002%                          | 1.000                             | 0.000                             | 0.000                          | 0.000                           | 691.082                     | 13,507.694                       | 0.240        | 14,200.015                    | 16,124.031                          | 0.000                                 | 16,124.031                 | 1,924.016  | 0.000      | 0.000          | 0.000                          | 0.000                |
| Solden State Water Company          | 0.750%                          | 411.476                           | 411.476                           | 0.000                          | (8.229)                         | 203.684                     | 0.000                            | 90.000       | 1,108.407                     | 880.691                             | 0.000                                 | 880.691                    | 0.000      | 0.000      | <u>227.715</u> | 227.715                        | 0.000                |
| nland Empire Utilities Agency       | 0.000%                          | 0.000                             | 0.000                             | 0.000                          | 0.000                           | 0.000                       | 0.000                            | 0.000        | 0.000                         | 0.000                               | 0.000                                 | 0.000                      | 0.000      | 0.000      | 0.000          | 0.000                          | 0.000                |
| lurupa Community Services District  | 3.759%                          | 2,061.118                         | 0.000                             | 0.000                          | 0.000                           | 10,855.938                  | 2,128.600                        | 451.080      | 15,496.735                    | 17,840.274                          | 0.000                                 | 17,840.274                 | 2,343.538  | 0.000      | 0.000          | 0.000                          | 0.000                |
| .os Serranos Country Club           | 0.000%                          | 0.000                             | 0.000                             | 0.000                          | 0.000                           | 0.000                       | 0.000                            | 0.000        | 0.000                         | 0.000                               | 0.000                                 | 0.000                      | 0.000      | 0.000      | 0.000          | 0.000                          | 0.000                |
| Marygold Mutual Water Company       | 1.195%                          | 655.317                           | 655.317                           | 0.000                          | (13.106)                        | 324.537                     | 16.000                           | 143.400      | 1,781.464                     | 183.530                             | 0.000                                 | 183.530                    | 0.000      | 0.000      | 1,597.934      | 655.317                        | 942.617              |
| Aetropolitan Water District         | 0.000%                          | 0.000                             | 0.000                             | 0.000                          | 0.000                           | 0.000                       | 0.000                            | 0.000        | 0.000                         | 0.000                               | 0.000                                 | 0.000                      | 0.000      | 0.000      | 0.000          | 0.000                          | 0.000                |
| Aonte Vista Irrigation Company      | 1.234%                          | 676.759                           | 354.449                           | 0.000                          | (7.088)                         | 335.128                     | (1,300.000)                      | 148.080      | 207.328                       | 0.000                               | 0.000                                 | 0.000                      | 0.000      | 0.000      | 207.328        | 207.328                        | 0.000                |
| Aonte Vista Water District          | 8.797%                          | 4,823.954                         | 0.000                             | 0.000                          | 0.000                           | 2,434.680                   | 2,143.778                        | 1,055,640    | 10,458.051                    | 11,279.391                          | 6,600.000                             | 17,879.391                 | 7,421.339  | 0.000      | 0.000          | 0.000                          | 0.000                |
| Viagara Water Company               | 0.000%                          | 0.000                             | 0.000                             | 0.000                          | 0.000                           | 0.000                       | 0.000                            | 0.000        | 0.000                         | 1,106.307                           | 0.000                                 | 1,106.307                  | 0.000      | 1,106.306  | 0.000          | 0.000                          | 0.000                |
| licholson Trust                     | 0.007%                          | 4.000                             | 2.134                             | 0.000                          | (0.042)                         | 1.901                       | (6.988)                          | 0.840        | 1.845                         | 0.000                               | 0.000                                 | 0.000                      | 0.000      | 0.000      | 1.845          | 1.845                          | 0.000                |
| Jorco, City Of                      | 0.368%                          | 201.545                           | 201.545                           | 0.000                          | (4.030)                         | 99.941                      | 0.000                            | 44.160       | 543.160                       | 0.000                               | 0.000                                 | 0.000                      | 0.000      | 0.000      | 543.160        | 201.545                        | 341.615              |
| Intario, City Of                    | 20.742%                         | 11,373.816                        | 7,859.429                         | 0.000                          | (157.188)                       | 6,789.343                   | 6,490.500                        | 2,489.040    | 34,844.939                    | 23,905.407                          | 1,300.000                             | 25,205.407                 | 0.000      | 0.000      | 9,639.532      | 9,639.532                      | 0.000                |
| <sup>2</sup> omona, City Of         | 20.454%                         | 11,215.852                        | 6,247.825                         | 0.000                          | (124.956)                       | 5,554.872                   | (2,387.322)                      | 2,454.480    | 22,960.751                    | 10,893.597                          | 3,376.900                             | 14,270.497                 | 0.000      | 0.000      | 8,690.253      | 8,690.253                      | 0.000                |
| San Antonio Water Company           | 2.748%                          | 1,506.888                         | 1,506.888                         | 0.000                          | (30.137)                        | 746.298                     | 0.000                            | 329.760      | 4,059.697                     | 1,325.883                           | 0.000                                 | 1,325.883                  | 0.000      | 0.000      | 2,733.813      | 1,506.888                      | 1,226.925            |
| San Bernardino County Shtg Prk      | 0.000%                          | 0.000                             | 0.000                             | 0.000                          | 0.000                           | 0.000                       | 0.000                            | 0.000        | 0.000                         | 15.832                              | 0.000                                 | 15.832                     | 15.832     | 0.000      | 0.000          | 0.000                          | 0.000                |
| Santa Ana River Water Company       | 2.373%                          | 1,301.374                         | 613.562                           | 0.000                          | (12.271)                        | 644.456                     | (1,969.000)                      | 284.760      | 862.881                       | 272.806                             | 0.000                                 | 272.806                    | 0.000      | 0.000      | 590.075        | 590.075                        | 0.000                |
| Jpland, City Of                     | 5.202%                          | 2,852.401                         | 2,852.401                         | 0.000                          | (57.048)                        | 1,412.753                   | 4,257.978                        | 624.240      | 11,942.724                    | 1,520.940                           | 2,478.200                             | 3,999.140                  | 0.000      | 0.000      | 7,943.583      | 2,852.401                      | 5,091.182            |
| Vest End Consolidated Water Company | 1.728%                          | 947.714                           | 947.714                           | 0.000                          | (18.954)                        | 469.288                     | 0.000                            | 207.360      | 2,553.122                     | 0.000                               | 0.000                                 | 0.000                      | 0.000      | 0.000      | 2,553.122      | 947.714                        | 1,605.408            |
| Vest Valley Water District          | 1.175%                          | 644.317                           | 644.317                           | 0.000                          | (12.886)                        | 319.105                     | (485.000)                        | 141.000      | 1,250.853                     | 0.000                               | 0.000                                 | <u></u>                    | 0.000      | 0.000      | 1,250.853      | 644.317                        | <u>606.536</u>       |
|                                     | 100.00%                         | 54,834.000                        | 32,061.790                        | 0.000                          | (641.229)                       | 45,504.590                  | 18,408.540                       | 11,999.999   | 162,167.681                   | 137,546.421                         | 19,636.000                            | 157,182.421                | 11,704.725 | 27,854.359 | 44,544.342     | 34,551.777                     | 9,992.565            |
| Less Desalter Production            |                                 |                                   |                                   |                                |                                 |                             |                                  |              |                               |                                     |                                       | 26,356.217                 |            |            |                |                                |                      |
| otal Assessable Production          | <b>1A</b>                       | 1B                                | 1 <b>C</b>                        | 1D                             | 1E                              | 1 <b>F</b>                  | 10                               | 414          | 41                            | 4                                   |                                       | 130,826.204                |            |            | []             | ,                              |                      |
|                                     |                                 |                                   |                                   |                                |                                 |                             | 1 <b>G</b>                       | 1H           | 11                            | 1 <b>J</b>                          | 1K                                    | <b>1L</b>                  | 1M         | 1N         | 10             | <b>1</b> P                     | 1Q                   |

Assessment Year 2007-2008 (Production Year 2006-2007)