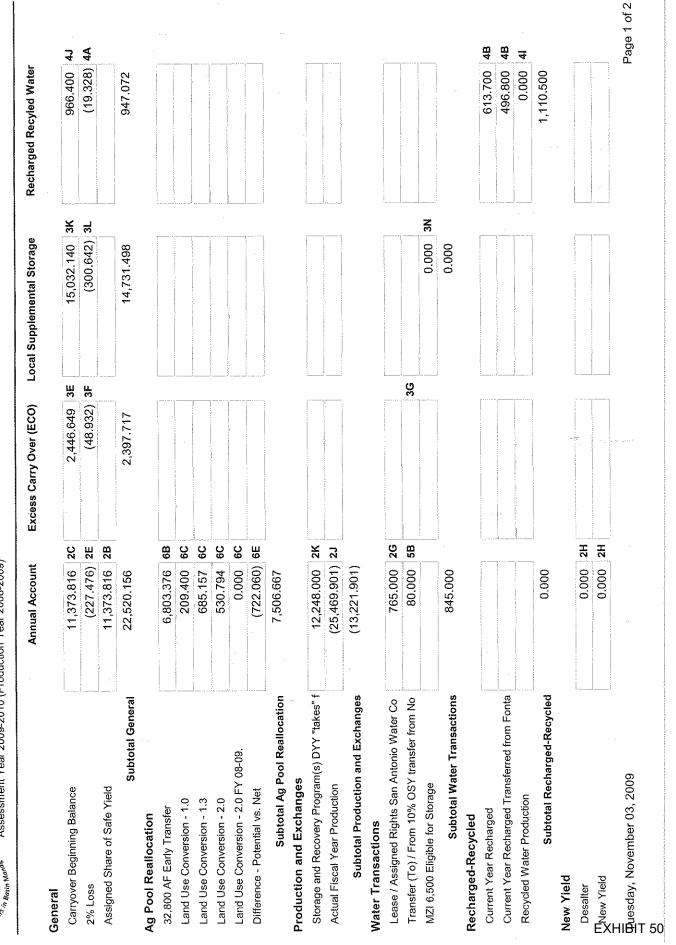

### Assessment Year 2007-2008 (Production Year 2006-2007)

### **Pool 3 Water Production Summary**

|                                     | Percent of<br>Safe<br>Operating | Assigned<br>Share of<br>Operating | Carryover<br>Beginning<br>Balance | Prior Year<br>Adjust-<br>ments | 2%<br>Carryover<br>Storage Loss | Net Ag Pool<br>Reallocation | Water<br>Transaction<br>Activity | New<br>Yield | Annual<br>Production<br>Right | Actual Fiscal<br>Year<br>Production | Storage and<br>Recovery<br>Program(s) | Total<br>Production<br>and | Net Over-  | Production | Total Under-   | fer Production E<br>Carryover: | To Excess            |
|-------------------------------------|---------------------------------|-----------------------------------|-----------------------------------|--------------------------------|---------------------------------|-----------------------------|----------------------------------|--------------|-------------------------------|-------------------------------------|---------------------------------------|----------------------------|------------|------------|----------------|--------------------------------|----------------------|
|                                     | Yield                           | Safe Yield                        |                                   |                                |                                 |                             |                                  |              | rugitt                        | r roudottom                         | r rogram(s)                           | Exchanges                  | 85/15%     | 100%       | Produced       | Next Year<br>Begin Bal         | Carryover<br>Account |
| Arrowhead Mtn Spring Water Co       | 0.000%                          | 0.000                             | 0.000                             | 0.000                          | 0.000                           | 0.000                       | 0.000                            | 0.000        | 0.000                         | 391.836                             | 0.000                                 | 391.836                    | 0.000      | 391.836    | 0.000          | 0.000                          | 0.000                |
| Chino Hills, City Of                | 3.851%                          | 2,111.422                         | 2,111.422                         | 0.000                          | (42.228)                        | 1,863.356                   | 266.200                          | 462.120      | 6,772.292                     | 1,582.587                           | 2,900.000                             | 4,482.587                  | 0.000      | 0.000      | 2,289.704      | 2,111.422                      | 178.282              |
| Chino, City Of                      | 7.357%                          | 4,033.857                         | 4,033.857                         | 0.000                          | (80.677)                        | 7,304.307                   | (4,933.500)                      | 882.839      | 11,240.682                    | 5,080.652                           | 2,980.900                             | 8,061.552                  | 0,000      | 0.000      | 3,179.129      | 3,179.129                      | 0,000                |
| Cucamonga Valley Water District     | 6.601%                          | 3,619.454                         | 3,619.454                         | 0.000                          | (72.389)                        | 2,288.127                   | 11,187.842                       | 792.120      | 21,434.608                    | 18,786.439                          | 0.000                                 | 18,786.439                 | 0.000      | 0.000      | 2,648.169      | 2,648.169                      | 0.000                |
| Desalter Authority                  | 0,000%                          | 0.000                             | 0.000                             | 0.000                          | 0.000                           | 0.000                       | 0.000                            | 0.000        | 0.000                         | 26,356.217                          | 0.000                                 | 26,356.217                 | 0.000      | 26,356.217 | 0.000          | 0.000                          | 0.000                |
| Fontana Union Water Company         | 11.657%                         | 6,391.736                         | 0.000                             | 0.000                          | 0.000                           | 3,165.794                   | (10,508.242)                     | 1,398.840    | 448.127                       | 0.000                               | 0.000                                 | 0.000                      | 0.000      | 0.000      | 448.127        | 448.127                        | 0.000                |
| -ontana Water Company               | 0.002%                          | 1.000                             | 0.000                             | 0.000                          | 0.000                           | 691.082                     | 13,507.694                       | 0.240        | 14,200.015                    | 16,124.031                          | 0.000                                 | 16,124.031                 | 1,924.016  | 0.000      | 0.000          | 0.000                          | 0.000                |
| Solden State Water Company          | 0.750%                          | 411.476                           | 411.476                           | 0.000                          | (8.229)                         | 203.684                     | 0.000                            | 90.000       | 1,108.407                     | 880.691                             | 0.000                                 | 880.691                    | 0.000      | 0.000      | <u>227.715</u> | 227.715                        | 0.000                |
| nland Empire Utilities Agency       | 0.000%                          | 0.000                             | 0.000                             | 0.000                          | 0.000                           | 0.000                       | 0.000                            | 0.000        | 0.000                         | 0.000                               | 0.000                                 | 0.000                      | 0.000      | 0.000      | 0.000          | 0.000                          | 0.000                |
| lurupa Community Services District  | 3.759%                          | 2,061.118                         | 0.000                             | 0.000                          | 0.000                           | 10,855.938                  | 2,128.600                        | 451.080      | 15,496.735                    | 17,840.274                          | 0.000                                 | 17,840.274                 | 2,343.538  | 0.000      | 0.000          | 0.000                          | 0.000                |
| .os Serranos Country Club           | 0.000%                          | 0.000                             | 0.000                             | 0.000                          | 0.000                           | 0.000                       | 0.000                            | 0.000        | 0.000                         | 0.000                               | 0.000                                 | 0.000                      | 0.000      | 0.000      | 0.000          | 0.000                          | 0.000                |
| Marygold Mutual Water Company       | 1.195%                          | 655.317                           | 655.317                           | 0.000                          | (13.106)                        | 324.537                     | 16.000                           | 143.400      | 1,781.464                     | 183.530                             | 0.000                                 | 183.530                    | 0.000      | 0.000      | 1,597.934      | 655.317                        | 942.617              |
| Aetropolitan Water District         | 0.000%                          | 0.000                             | 0.000                             | 0.000                          | 0.000                           | 0.000                       | 0.000                            | 0.000        | 0.000                         | 0.000                               | 0.000                                 | 0.000                      | 0.000      | 0.000      | 0.000          | 0.000                          | 0.000                |
| Aonte Vista Irrigation Company      | 1.234%                          | 676.759                           | 354.449                           | 0.000                          | (7.088)                         | 335.128                     | (1,300.000)                      | 148.080      | 207.328                       | 0.000                               | 0.000                                 | 0.000                      | 0.000      | 0.000      | 207.328        | 207.328                        | 0.000                |
| Aonte Vista Water District          | 8.797%                          | 4,823.954                         | 0.000                             | 0.000                          | 0.000                           | 2,434.680                   | 2,143.778                        | 1,055,640    | 10,458.051                    | 11,279.391                          | 6,600.000                             | 17,879.391                 | 7,421.339  | 0.000      | 0.000          | 0.000                          | 0.000                |
| Viagara Water Company               | 0.000%                          | 0.000                             | 0.000                             | 0.000                          | 0.000                           | 0.000                       | 0.000                            | 0.000        | 0.000                         | 1,106.307                           | 0.000                                 | 1,106.307                  | 0.000      | 1,106.306  | 0.000          | 0.000                          | 0.000                |
| licholson Trust                     | 0.007%                          | 4.000                             | 2.134                             | 0.000                          | (0.042)                         | 1.901                       | (6.988)                          | 0.840        | 1.845                         | 0.000                               | 0.000                                 | 0.000                      | 0.000      | 0.000      | 1.845          | 1.845                          | 0.000                |
| Jorco, City Of                      | 0.368%                          | 201.545                           | 201.545                           | 0.000                          | (4.030)                         | 99.941                      | 0.000                            | 44.160       | 543.160                       | 0.000                               | 0.000                                 | 0.000                      | 0.000      | 0.000      | 543.160        | 201.545                        | 341.615              |
| Intario, City Of                    | 20.742%                         | 11,373.816                        | 7,859.429                         | 0.000                          | (157.188)                       | 6,789.343                   | 6,490.500                        | 2,489.040    | 34,844.939                    | 23,905.407                          | 1,300.000                             | 25,205.407                 | 0.000      | 0.000      | 9,639.532      | 9,639.532                      | 0.000                |
| <sup>2</sup> omona, City Of         | 20.454%                         | 11,215.852                        | 6,247.825                         | 0.000                          | (124.956)                       | 5,554.872                   | (2,387.322)                      | 2,454.480    | 22,960.751                    | 10,893.597                          | 3,376.900                             | 14,270.497                 | 0.000      | 0.000      | 8,690.253      | 8,690.253                      | 0.000                |
| San Antonio Water Company           | 2.748%                          | 1,506.888                         | 1,506.888                         | 0.000                          | (30.137)                        | 746.298                     | 0.000                            | 329.760      | 4,059.697                     | 1,325.883                           | 0.000                                 | 1,325.883                  | 0.000      | 0.000      | 2,733.813      | 1,506.888                      | 1,226.925            |
| San Bernardino County Shtg Prk      | 0.000%                          | 0.000                             | 0.000                             | 0.000                          | 0.000                           | 0.000                       | 0.000                            | 0.000        | 0.000                         | 15.832                              | 0.000                                 | 15.832                     | 15.832     | 0.000      | 0.000          | 0.000                          | 0.000                |
| Santa Ana River Water Company       | 2.373%                          | 1,301.374                         | 613.562                           | 0.000                          | (12.271)                        | 644.456                     | (1,969.000)                      | 284.760      | 862.881                       | 272.806                             | 0.000                                 | 272.806                    | 0.000      | 0.000      | 590.075        | 590.075                        | 0.000                |
| Jpland, City Of                     | 5.202%                          | 2,852.401                         | 2,852.401                         | 0.000                          | (57.048)                        | 1,412.753                   | 4,257.978                        | 624.240      | 11,942.724                    | 1,520.940                           | 2,478.200                             | 3,999.140                  | 0.000      | 0.000      | 7,943.583      | 2,852.401                      | 5,091.182            |
| Vest End Consolidated Water Company | 1.728%                          | 947.714                           | 947.714                           | 0.000                          | (18.954)                        | 469.288                     | 0.000                            | 207.360      | 2,553.122                     | 0.000                               | 0.000                                 | 0.000                      | 0.000      | 0.000      | 2,553.122      | 947.714                        | 1,605.408            |
| Vest Valley Water District          | 1.175%                          | 644.317                           | 644.317                           | 0.000                          | (12.886)                        | 319.105                     | (485.000)                        | 141.000      | 1,250.853                     | 0.000                               | 0.000                                 | <u></u>                    | 0.000      | 0.000      | 1,250.853      | 644.317                        | <u>606.536</u>       |
|                                     | 100.00%                         | 54,834.000                        | 32,061.790                        | 0.000                          | (641.229)                       | 45,504.590                  | 18,408.540                       | 11,999.999   | 162,167.681                   | 137,546.421                         | 19,636.000                            | 157,182.421                | 11,704.725 | 27,854.359 | 44,544.342     | 34,551.777                     | 9,992.565            |
| Less Desalter Production            |                                 |                                   |                                   |                                |                                 |                             |                                  |              |                               |                                     |                                       | 26,356.217                 |            |            |                |                                |                      |
| otal Assessable Production          | <b>1A</b>                       | 1B                                | 1 <b>C</b>                        | 1D                             | 1E                              | 1 <b>F</b>                  | 10                               | 414          | 41                            | 4                                   |                                       | 130,826.204                |            |            | []             | ,                              |                      |
|                                     |                                 |                                   |                                   |                                |                                 |                             | 1 <b>G</b>                       | 1H           | 11                            | 1 <b>J</b>                          | 1K                                    | <b>1L</b>                  | 1M         | 1N         | 10             | <b>1</b> P                     | 1Q                   |