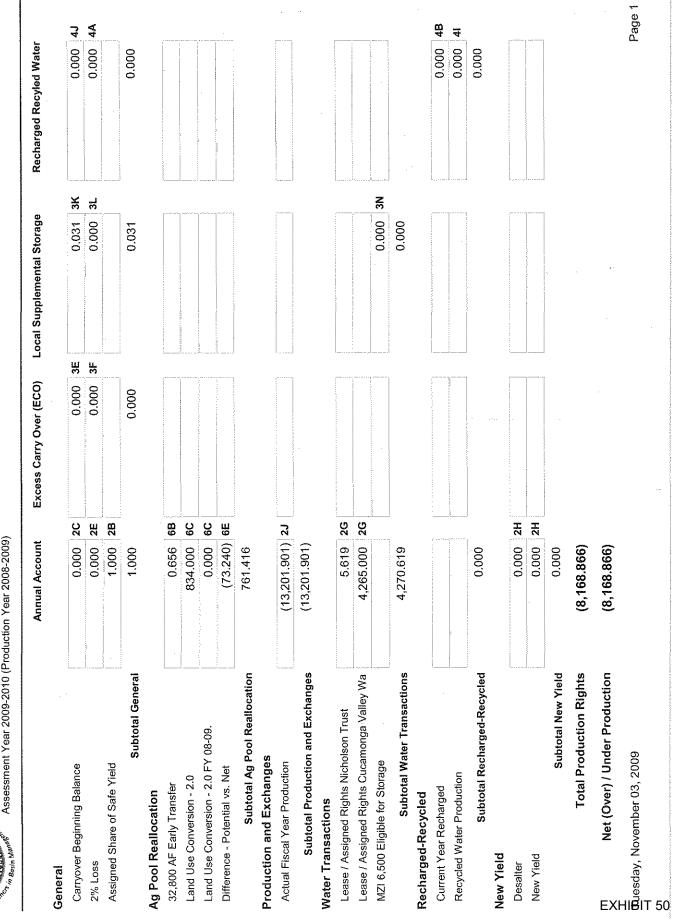

### Assessment Year 2007-2008 (Production Year 2006-2007)

### **Pool 3 Water Production Summary**

|                                     | Percent of<br>Safe<br>Operating | Assigned<br>Share of<br>Operating | Carryover<br>Beginning<br>Balance | Prior Year<br>Adjust-<br>ments | 2%<br>Carryover<br>Storage Loss | Net Ag Pool<br>Reallocation | Water<br>Transaction<br>Activity | New<br>Yield | Annual<br>Production<br>Right | Actual Fiscal<br>Year<br>Production | Storage and<br>Recovery<br>Program(s) | Total<br>Production<br>and | Net Over-  | Production | Total Under-   | fer Production E<br>Carryover: | To Excess            |
|-------------------------------------|---------------------------------|-----------------------------------|-----------------------------------|--------------------------------|---------------------------------|-----------------------------|----------------------------------|--------------|-------------------------------|-------------------------------------|---------------------------------------|----------------------------|------------|------------|----------------|--------------------------------|----------------------|
|                                     | Yield                           | Safe Yield                        |                                   |                                |                                 |                             |                                  |              | rugitt                        | r roudottom                         | r rogram(s)                           | Exchanges                  | 85/15%     | 100%       | Produced       | Next Year<br>Begin Bal         | Carryover<br>Account |
| Arrowhead Mtn Spring Water Co       | 0.000%                          | 0.000                             | 0.000                             | 0.000                          | 0.000                           | 0.000                       | 0.000                            | 0.000        | 0.000                         | 391.836                             | 0.000                                 | 391.836                    | 0.000      | 391.836    | 0.000          | 0.000                          | 0.000                |
| Chino Hills, City Of                | 3.851%                          | 2,111.422                         | 2,111.422                         | 0.000                          | (42.228)                        | 1,863.356                   | 266.200                          | 462.120      | 6,772.292                     | 1,582.587                           | 2,900.000                             | 4,482.587                  | 0.000      | 0.000      | 2,289.704      | 2,111.422                      | 178.282              |
| Chino, City Of                      | 7.357%                          | 4,033.857                         | 4,033.857                         | 0.000                          | (80.677)                        | 7,304.307                   | (4,933.500)                      | 882.839      | 11,240.682                    | 5,080.652                           | 2,980.900                             | 8,061.552                  | 0,000      | 0.000      | 3,179.129      | 3,179.129                      | 0,000                |
| Cucamonga Valley Water District     | 6.601%                          | 3,619.454                         | 3,619.454                         | 0.000                          | (72.389)                        | 2,288.127                   | 11,187.842                       | 792.120      | 21,434.608                    | 18,786.439                          | 0.000                                 | 18,786.439                 | 0.000      | 0.000      | 2,648.169      | 2,648.169                      | 0.000                |
| Desalter Authority                  | 0,000%                          | 0.000                             | 0.000                             | 0.000                          | 0.000                           | 0.000                       | 0.000                            | 0.000        | 0.000                         | 26,356.217                          | 0.000                                 | 26,356.217                 | 0.000      | 26,356.217 | 0.000          | 0.000                          | 0.000                |
| Fontana Union Water Company         | 11.657%                         | 6,391.736                         | 0.000                             | 0.000                          | 0.000                           | 3,165.794                   | (10,508.242)                     | 1,398.840    | 448.127                       | 0.000                               | 0.000                                 | 0.000                      | 0.000      | 0.000      | 448.127        | 448.127                        | 0.000                |
| -ontana Water Company               | 0.002%                          | 1.000                             | 0.000                             | 0.000                          | 0.000                           | 691.082                     | 13,507.694                       | 0.240        | 14,200.015                    | 16,124.031                          | 0.000                                 | 16,124.031                 | 1,924.016  | 0.000      | 0.000          | 0.000                          | 0.000                |
| Solden State Water Company          | 0.750%                          | 411.476                           | 411.476                           | 0.000                          | (8.229)                         | 203.684                     | 0.000                            | 90.000       | 1,108.407                     | 880.691                             | 0.000                                 | 880.691                    | 0.000      | 0.000      | <u>227.715</u> | 227.715                        | 0.000                |
| nland Empire Utilities Agency       | 0.000%                          | 0.000                             | 0.000                             | 0.000                          | 0.000                           | 0.000                       | 0.000                            | 0.000        | 0.000                         | 0.000                               | 0.000                                 | 0.000                      | 0.000      | 0.000      | 0.000          | 0.000                          | 0.000                |
| lurupa Community Services District  | 3.759%                          | 2,061.118                         | 0.000                             | 0.000                          | 0.000                           | 10,855.938                  | 2,128.600                        | 451.080      | 15,496.735                    | 17,840.274                          | 0.000                                 | 17,840.274                 | 2,343.538  | 0.000      | 0.000          | 0.000                          | 0.000                |
| .os Serranos Country Club           | 0.000%                          | 0.000                             | 0.000                             | 0.000                          | 0.000                           | 0.000                       | 0.000                            | 0.000        | 0.000                         | 0.000                               | 0.000                                 | 0.000                      | 0.000      | 0.000      | 0.000          | 0.000                          | 0.000                |
| Marygold Mutual Water Company       | 1.195%                          | 655.317                           | 655.317                           | 0.000                          | (13.106)                        | 324.537                     | 16.000                           | 143.400      | 1,781.464                     | 183.530                             | 0.000                                 | 183.530                    | 0.000      | 0.000      | 1,597.934      | 655.317                        | 942.617              |
| Aetropolitan Water District         | 0.000%                          | 0.000                             | 0.000                             | 0.000                          | 0.000                           | 0.000                       | 0.000                            | 0.000        | 0.000                         | 0.000                               | 0.000                                 | 0.000                      | 0.000      | 0.000      | 0.000          | 0.000                          | 0.000                |
| Aonte Vista Irrigation Company      | 1.234%                          | 676.759                           | 354.449                           | 0.000                          | (7.088)                         | 335.128                     | (1,300.000)                      | 148.080      | 207.328                       | 0.000                               | 0.000                                 | 0.000                      | 0.000      | 0.000      | 207.328        | 207.328                        | 0.000                |
| Aonte Vista Water District          | 8.797%                          | 4,823.954                         | 0.000                             | 0.000                          | 0.000                           | 2,434.680                   | 2,143.778                        | 1,055,640    | 10,458.051                    | 11,279.391                          | 6,600.000                             | 17,879.391                 | 7,421.339  | 0.000      | 0.000          | 0.000                          | 0.000                |
| Viagara Water Company               | 0.000%                          | 0.000                             | 0.000                             | 0.000                          | 0.000                           | 0.000                       | 0.000                            | 0.000        | 0.000                         | 1,106.307                           | 0.000                                 | 1,106.307                  | 0.000      | 1,106.306  | 0.000          | 0.000                          | 0.000                |
| licholson Trust                     | 0.007%                          | 4.000                             | 2.134                             | 0.000                          | (0.042)                         | 1.901                       | (6.988)                          | 0.840        | 1.845                         | 0.000                               | 0.000                                 | 0.000                      | 0.000      | 0.000      | 1.845          | 1.845                          | 0.000                |
| Jorco, City Of                      | 0.368%                          | 201.545                           | 201.545                           | 0.000                          | (4.030)                         | 99.941                      | 0.000                            | 44.160       | 543.160                       | 0.000                               | 0.000                                 | 0.000                      | 0.000      | 0.000      | 543.160        | 201.545                        | 341.615              |
| Intario, City Of                    | 20.742%                         | 11,373.816                        | 7,859.429                         | 0.000                          | (157.188)                       | 6,789.343                   | 6,490.500                        | 2,489.040    | 34,844.939                    | 23,905.407                          | 1,300.000                             | 25,205.407                 | 0.000      | 0.000      | 9,639.532      | 9,639.532                      | 0.000                |
| <sup>2</sup> omona, City Of         | 20.454%                         | 11,215.852                        | 6,247.825                         | 0.000                          | (124.956)                       | 5,554.872                   | (2,387.322)                      | 2,454.480    | 22,960.751                    | 10,893.597                          | 3,376.900                             | 14,270.497                 | 0.000      | 0.000      | 8,690.253      | 8,690.253                      | 0.000                |
| San Antonio Water Company           | 2.748%                          | 1,506.888                         | 1,506.888                         | 0.000                          | (30.137)                        | 746.298                     | 0.000                            | 329.760      | 4,059.697                     | 1,325.883                           | 0.000                                 | 1,325.883                  | 0.000      | 0.000      | 2,733.813      | 1,506.888                      | 1,226.925            |
| San Bernardino County Shtg Prk      | 0.000%                          | 0.000                             | 0.000                             | 0.000                          | 0.000                           | 0.000                       | 0.000                            | 0.000        | 0.000                         | 15.832                              | 0.000                                 | 15.832                     | 15.832     | 0.000      | 0.000          | 0.000                          | 0.000                |
| Santa Ana River Water Company       | 2.373%                          | 1,301.374                         | 613.562                           | 0.000                          | (12.271)                        | 644.456                     | (1,969.000)                      | 284.760      | 862.881                       | 272.806                             | 0.000                                 | 272.806                    | 0.000      | 0.000      | 590.075        | 590.075                        | 0.000                |
| Jpland, City Of                     | 5.202%                          | 2,852.401                         | 2,852.401                         | 0.000                          | (57.048)                        | 1,412.753                   | 4,257.978                        | 624.240      | 11,942.724                    | 1,520.940                           | 2,478.200                             | 3,999.140                  | 0.000      | 0.000      | 7,943.583      | 2,852.401                      | 5,091.182            |
| Vest End Consolidated Water Company | 1.728%                          | 947.714                           | 947.714                           | 0.000                          | (18.954)                        | 469.288                     | 0.000                            | 207.360      | 2,553.122                     | 0.000                               | 0.000                                 | 0.000                      | 0.000      | 0.000      | 2,553.122      | 947.714                        | 1,605.408            |
| Vest Valley Water District          | 1.175%                          | 644.317                           | 644.317                           | 0.000                          | (12.886)                        | 319.105                     | (485.000)                        | 141.000      | 1,250.853                     | 0.000                               | 0.000                                 | <u></u>                    | 0.000      | 0.000      | 1,250.853      | 644.317                        | <u>606.536</u>       |
|                                     | 100.00%                         | 54,834.000                        | 32,061.790                        | 0.000                          | (641.229)                       | 45,504.590                  | 18,408.540                       | 11,999.999   | 162,167.681                   | 137,546.421                         | 19,636.000                            | 157,182.421                | 11,704.725 | 27,854.359 | 44,544.342     | 34,551.777                     | 9,992.565            |
| Less Desalter Production            |                                 |                                   |                                   |                                |                                 |                             |                                  |              |                               |                                     |                                       | 26,356.217                 |            |            |                |                                |                      |
| otal Assessable Production          | <b>1A</b>                       | 1B                                | 1 <b>C</b>                        | 1D                             | 1E                              | 1 <b>F</b>                  | 10                               | 414          | 41                            | 4                                   |                                       | 130,826.204                |            |            | []             | ,                              |                      |
|                                     |                                 |                                   |                                   |                                |                                 |                             | 1 <b>G</b>                       | 1H           | 11                            | 1 <b>J</b>                          | 1K                                    | <b>1L</b>                  | 1M         | 1N         | 10             | <b>1</b> P                     | 1Q                   |

Assessment Year 2007-2008 (Production Year 2006-2007)