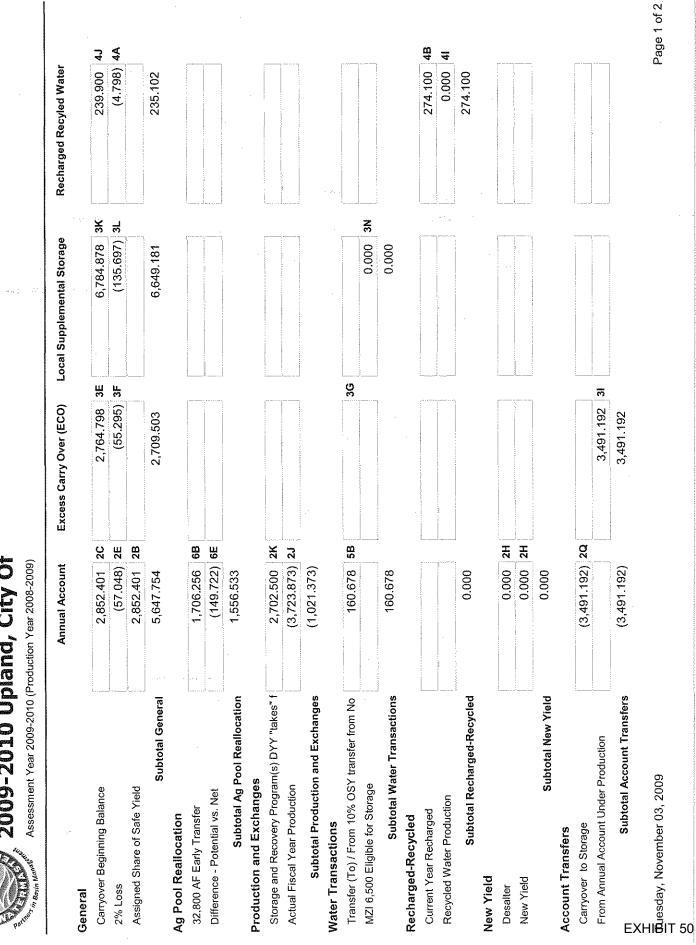

### Assessment Year 2007-2008 (Production Year 2006-2007)

### **Pool 3 Water Production Summary**

|                                     | Percent of<br>Safe<br>Operating | Assigned<br>Share of<br>Operating | Carryover<br>Beginning<br>Balance | Prior Year<br>Adjust-<br>ments | 2%<br>Carryover<br>Storage Loss | Net Ag Pool<br>Reallocation | Water<br>Transaction<br>Activity | New<br>Yield | Annual<br>Production<br>Right | Actual Fiscal<br>Year<br>Production | Storage and<br>Recovery<br>Program(s) | Total<br>Production<br>and | Net Over-  | Production | Total Under-   | fer Production E<br>Carryover: | To Excess            |
|-------------------------------------|---------------------------------|-----------------------------------|-----------------------------------|--------------------------------|---------------------------------|-----------------------------|----------------------------------|--------------|-------------------------------|-------------------------------------|---------------------------------------|----------------------------|------------|------------|----------------|--------------------------------|----------------------|
|                                     | Yield                           | Safe Yield                        |                                   |                                |                                 |                             |                                  |              | rugitt                        | r roudottom                         | r rogram(s)                           | Exchanges                  | 85/15%     | 100%       | Produced       | Next Year<br>Begin Bal         | Carryover<br>Account |
| Arrowhead Mtn Spring Water Co       | 0.000%                          | 0.000                             | 0.000                             | 0.000                          | 0.000                           | 0.000                       | 0.000                            | 0.000        | 0.000                         | 391.836                             | 0.000                                 | 391.836                    | 0.000      | 391.836    | 0.000          | 0.000                          | 0.000                |
| Chino Hills, City Of                | 3.851%                          | 2,111.422                         | 2,111.422                         | 0.000                          | (42.228)                        | 1,863.356                   | 266.200                          | 462.120      | 6,772.292                     | 1,582.587                           | 2,900.000                             | 4,482.587                  | 0.000      | 0.000      | 2,289.704      | 2,111.422                      | 178.282              |
| Chino, City Of                      | 7.357%                          | 4,033.857                         | 4,033.857                         | 0.000                          | (80.677)                        | 7,304.307                   | (4,933.500)                      | 882.839      | 11,240.682                    | 5,080.652                           | 2,980.900                             | 8,061.552                  | 0,000      | 0.000      | 3,179.129      | 3,179.129                      | 0,000                |
| Cucamonga Valley Water District     | 6.601%                          | 3,619.454                         | 3,619.454                         | 0.000                          | (72.389)                        | 2,288.127                   | 11,187.842                       | 792.120      | 21,434.608                    | 18,786.439                          | 0.000                                 | 18,786.439                 | 0.000      | 0.000      | 2,648.169      | 2,648.169                      | 0.000                |
| Desalter Authority                  | 0,000%                          | 0.000                             | 0.000                             | 0.000                          | 0.000                           | 0.000                       | 0.000                            | 0.000        | 0.000                         | 26,356.217                          | 0.000                                 | 26,356.217                 | 0.000      | 26,356.217 | 0.000          | 0.000                          | 0.000                |
| Fontana Union Water Company         | 11.657%                         | 6,391.736                         | 0.000                             | 0.000                          | 0.000                           | 3,165.794                   | (10,508.242)                     | 1,398.840    | 448.127                       | 0.000                               | 0.000                                 | 0.000                      | 0.000      | 0.000      | 448.127        | 448.127                        | 0.000                |
| -ontana Water Company               | 0.002%                          | 1.000                             | 0.000                             | 0.000                          | 0.000                           | 691.082                     | 13,507.694                       | 0.240        | 14,200.015                    | 16,124.031                          | 0.000                                 | 16,124.031                 | 1,924.016  | 0.000      | 0.000          | 0.000                          | 0.000                |
| Solden State Water Company          | 0.750%                          | 411.476                           | 411.476                           | 0.000                          | (8.229)                         | 203.684                     | 0.000                            | 90.000       | 1,108.407                     | 880.691                             | 0.000                                 | 880.691                    | 0.000      | 0.000      | <u>227.715</u> | 227.715                        | 0.000                |
| nland Empire Utilities Agency       | 0.000%                          | 0.000                             | 0.000                             | 0.000                          | 0.000                           | 0.000                       | 0.000                            | 0.000        | 0.000                         | 0.000                               | 0.000                                 | 0.000                      | 0.000      | 0.000      | 0.000          | 0.000                          | 0.000                |
| lurupa Community Services District  | 3.759%                          | 2,061.118                         | 0.000                             | 0.000                          | 0.000                           | 10,855.938                  | 2,128.600                        | 451.080      | 15,496.735                    | 17,840.274                          | 0.000                                 | 17,840.274                 | 2,343.538  | 0.000      | 0.000          | 0.000                          | 0.000                |
| .os Serranos Country Club           | 0.000%                          | 0.000                             | 0.000                             | 0.000                          | 0.000                           | 0.000                       | 0.000                            | 0.000        | 0.000                         | 0.000                               | 0.000                                 | 0.000                      | 0.000      | 0.000      | 0.000          | 0.000                          | 0.000                |
| Marygold Mutual Water Company       | 1.195%                          | 655.317                           | 655.317                           | 0.000                          | (13.106)                        | 324.537                     | 16.000                           | 143.400      | 1,781.464                     | 183.530                             | 0.000                                 | 183.530                    | 0.000      | 0.000      | 1,597.934      | 655.317                        | 942.617              |
| Aetropolitan Water District         | 0.000%                          | 0.000                             | 0.000                             | 0.000                          | 0.000                           | 0.000                       | 0.000                            | 0.000        | 0.000                         | 0.000                               | 0.000                                 | 0.000                      | 0.000      | 0.000      | 0.000          | 0.000                          | 0.000                |
| Aonte Vista Irrigation Company      | 1.234%                          | 676.759                           | 354.449                           | 0.000                          | (7.088)                         | 335.128                     | (1,300.000)                      | 148.080      | 207.328                       | 0.000                               | 0.000                                 | 0.000                      | 0.000      | 0.000      | 207.328        | 207.328                        | 0.000                |
| Aonte Vista Water District          | 8.797%                          | 4,823.954                         | 0.000                             | 0.000                          | 0.000                           | 2,434.680                   | 2,143.778                        | 1,055,640    | 10,458.051                    | 11,279.391                          | 6,600.000                             | 17,879.391                 | 7,421.339  | 0.000      | 0.000          | 0.000                          | 0.000                |
| Viagara Water Company               | 0.000%                          | 0.000                             | 0.000                             | 0.000                          | 0.000                           | 0.000                       | 0.000                            | 0.000        | 0.000                         | 1,106.307                           | 0.000                                 | 1,106.307                  | 0.000      | 1,106.306  | 0.000          | 0.000                          | 0.000                |
| licholson Trust                     | 0.007%                          | 4.000                             | 2.134                             | 0.000                          | (0.042)                         | 1.901                       | (6.988)                          | 0.840        | 1.845                         | 0.000                               | 0.000                                 | 0.000                      | 0.000      | 0.000      | 1.845          | 1.845                          | 0.000                |
| Jorco, City Of                      | 0.368%                          | 201.545                           | 201.545                           | 0.000                          | (4.030)                         | 99.941                      | 0.000                            | 44.160       | 543.160                       | 0.000                               | 0.000                                 | 0.000                      | 0.000      | 0.000      | 543.160        | 201.545                        | 341.615              |
| Intario, City Of                    | 20.742%                         | 11,373.816                        | 7,859.429                         | 0.000                          | (157.188)                       | 6,789.343                   | 6,490.500                        | 2,489.040    | 34,844.939                    | 23,905.407                          | 1,300.000                             | 25,205.407                 | 0.000      | 0.000      | 9,639.532      | 9,639.532                      | 0.000                |
| <sup>2</sup> omona, City Of         | 20.454%                         | 11,215.852                        | 6,247.825                         | 0.000                          | (124.956)                       | 5,554.872                   | (2,387.322)                      | 2,454.480    | 22,960.751                    | 10,893.597                          | 3,376.900                             | 14,270.497                 | 0.000      | 0.000      | 8,690.253      | 8,690.253                      | 0.000                |
| San Antonio Water Company           | 2.748%                          | 1,506.888                         | 1,506.888                         | 0.000                          | (30.137)                        | 746.298                     | 0.000                            | 329.760      | 4,059.697                     | 1,325.883                           | 0.000                                 | 1,325.883                  | 0.000      | 0.000      | 2,733.813      | 1,506.888                      | 1,226.925            |
| San Bernardino County Shtg Prk      | 0.000%                          | 0.000                             | 0.000                             | 0.000                          | 0.000                           | 0.000                       | 0.000                            | 0.000        | 0.000                         | 15.832                              | 0.000                                 | 15.832                     | 15.832     | 0.000      | 0.000          | 0.000                          | 0.000                |
| Santa Ana River Water Company       | 2.373%                          | 1,301.374                         | 613.562                           | 0.000                          | (12.271)                        | 644.456                     | (1,969.000)                      | 284.760      | 862.881                       | 272.806                             | 0.000                                 | 272.806                    | 0.000      | 0.000      | 590.075        | 590.075                        | 0.000                |
| Jpland, City Of                     | 5.202%                          | 2,852.401                         | 2,852.401                         | 0.000                          | (57.048)                        | 1,412.753                   | 4,257.978                        | 624.240      | 11,942.724                    | 1,520.940                           | 2,478.200                             | 3,999.140                  | 0.000      | 0.000      | 7,943.583      | 2,852.401                      | 5,091.182            |
| Vest End Consolidated Water Company | 1.728%                          | 947.714                           | 947.714                           | 0.000                          | (18.954)                        | 469.288                     | 0.000                            | 207.360      | 2,553.122                     | 0.000                               | 0.000                                 | 0.000                      | 0.000      | 0.000      | 2,553.122      | 947.714                        | 1,605.408            |
| Vest Valley Water District          | 1.175%                          | 644.317                           | 644.317                           | 0.000                          | (12.886)                        | 319.105                     | (485.000)                        | 141.000      | 1,250.853                     | 0.000                               | 0.000                                 | <u></u>                    | 0.000      | 0.000      | 1,250.853      | 644.317                        | <u>606.536</u>       |
|                                     | 100.00%                         | 54,834.000                        | 32,061.790                        | 0.000                          | (641.229)                       | 45,504.590                  | 18,408.540                       | 11,999.999   | 162,167.681                   | 137,546.421                         | 19,636.000                            | 157,182.421                | 11,704.725 | 27,854.359 | 44,544.342     | 34,551.777                     | 9,992.565            |
| Less Desalter Production            |                                 |                                   |                                   |                                |                                 |                             |                                  |              |                               |                                     |                                       | 26,356.217                 |            |            |                |                                |                      |
| otal Assessable Production          | <b>1A</b>                       | 1B                                | 1 <b>C</b>                        | 1D                             | 1E                              | 1 <b>F</b>                  | 10                               | 414          | 41                            | 4                                   |                                       | 130,826.204                |            |            | []             | ,                              |                      |
|                                     |                                 |                                   |                                   |                                |                                 |                             | 1 <b>G</b>                       | 1H           | 11                            | 1 <b>J</b>                          | 1K                                    | <b>1L</b>                  | 1M         | 1N         | 10             | <b>1</b> P                     | 1Q                   |

Assessment Year 2007-2008 (Production Year 2006-2007)